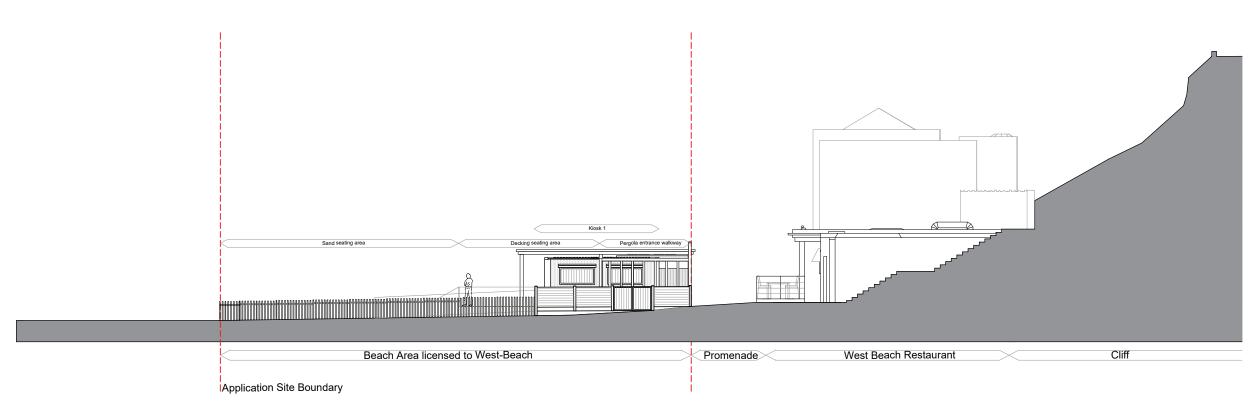

**Proposed East Elevation** 1:200 @ A3

**Proposed West Elevation** 1:200 @ A3

- All drawings are subject to Planning and Building Control consent.
  The details shown are for design intent purposes only and are subject to further design development with suppliers and sub-contracters
  Proposals subject to consultation and approval from Local Authority Building Control or an Approved Inspector
  All setting out dimensions should be checked on-site prior to construction and any discrepancies and/or omissions should be reported to the Architect immediately