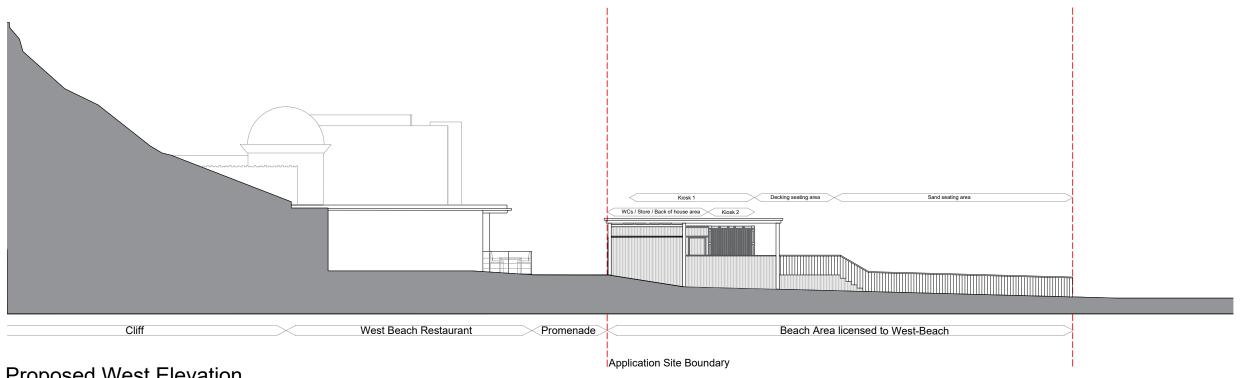

**Proposed East Elevation** 1:200 @ A3

**Proposed West Elevation** 1:200 @ A3

- All drawings are subject to Planning and Building Control consent.
  The details shown are for design intent purposes only and are subject to further design development with suppliers and sub-contracters
  Proposals subject to consultation and approval from Local Authority Building Control or an Approved Inspector
  All setting out dimensions should be checked on-site prior to construction and any discrepancies and/or omissions should be reported to the Architect immediately